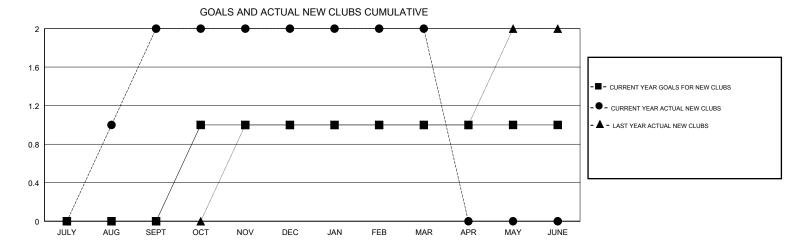

## District 201Q1

Results as of: 03/31/2018

| DROPPED CLUBS: 2  DROPPED MEMBERS |     | 44 CLUBS OF 83 ADDED 1 OR MORE NEW MEMBERS | GENDER DISTRIBUTION  MALE 1,122 (60.49%)  FEMALE 733 (39.51%)  Women Percentage Fiscal Year Goal: 40% |     |
|-----------------------------------|-----|--------------------------------------------|-------------------------------------------------------------------------------------------------------|-----|
| DECEASED                          | 15  | CLICK HERE FOR CUMULATIVE  MEMBERSHIP DATA | TOTAL FAMILY UNIT MEMBERS                                                                             | 382 |
| CLUB CANCELLED                    | 0   |                                            | FAMILY MEMBERS PAYING HALF 1                                                                          | 193 |
| OTHER                             | 195 |                                            | DUES                                                                                                  | .50 |
| TOTAL                             | 210 |                                            |                                                                                                       |     |