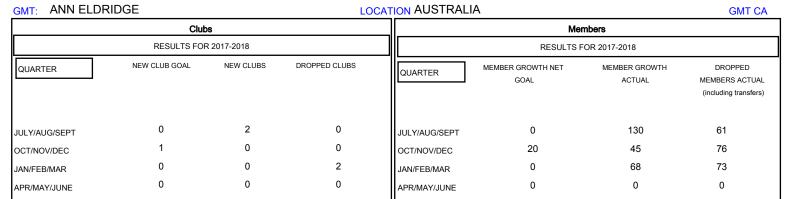

## District 201Q1

Results as of: 03/31/2018

| DROPPED CLUBS: 2  DROPPED MEMBERS |     | 44 CLUBS OF 83 ADDED 1 OR MORE NEW MEMBERS | GENDER DISTRIBUTION  MALE 1,122 (60.49%)  FEMALE 733 (39.51%)  Women Percentage Fiscal Year Goal: 40% |     |
|-----------------------------------|-----|--------------------------------------------|-------------------------------------------------------------------------------------------------------|-----|
| DECEASED                          | 15  | CLICK HERE FOR CUMULATIVE  MEMBERSHIP DATA | TOTAL FAMILY UNIT MEMBERS                                                                             | 382 |
| CLUB CANCELLED                    | 0   |                                            | FAMILY MEMBERS PAYING HALF 1                                                                          | 193 |
| OTHER                             | 195 |                                            | DUES                                                                                                  | .50 |
| TOTAL                             | 210 |                                            |                                                                                                       |     |