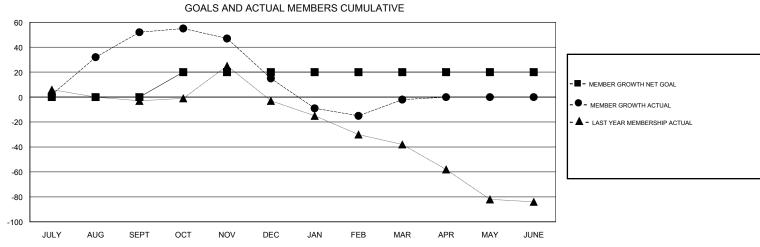

## District 201Q1

Results as of: 03/31/2018

| DROPPED CLUBS: 2  DROPPED MEMBERS |     | 44 CLUBS OF 83 ADDED 1 OR MORE NEW MEMBERS | GENDER DISTRIBUTION  MALE 1,122 (60.49%)  FEMALE 733 (39.51%)  Women Percentage Fiscal Year Goal: 40% |     |
|-----------------------------------|-----|--------------------------------------------|-------------------------------------------------------------------------------------------------------|-----|
| DECEASED                          | 15  | CLICK HERE FOR CUMULATIVE  MEMBERSHIP DATA | TOTAL FAMILY UNIT MEMBERS                                                                             | 382 |
| CLUB CANCELLED                    | 0   |                                            | FAMILY MEMBERS PAYING HALF 1                                                                          | 193 |
| OTHER                             | 195 |                                            | DUES                                                                                                  | .50 |
| TOTAL                             | 210 |                                            |                                                                                                       |     |